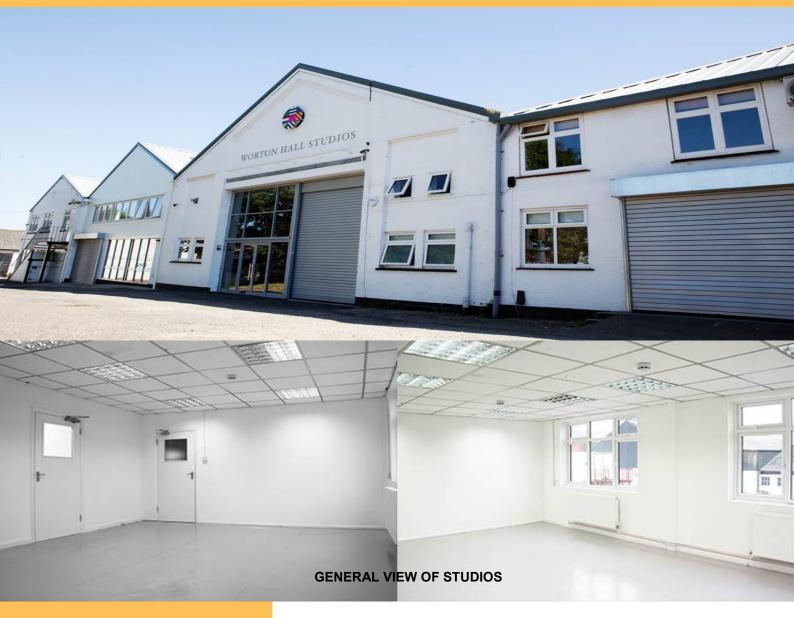

### **WORTON HALL STUDIOS, ISLEWORTH, TW7 6ER**

#### **DESCRIPTION**

The property has been refurbished to a very high standard and other occupiers in the building include high profile artists and creative industries.

The individual studios are located on the first floor and benefit from good natural light and high ceilings.

There is shared use of kitchen and toilet facilities, as well as 24hr access to this gated secure complex with entry phone system.