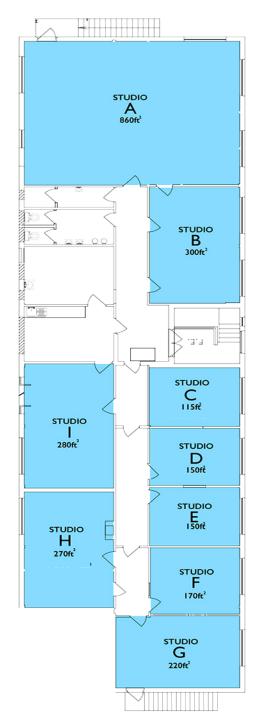

#### **RENT**

Rent is inclusive of all utilities, buildings insurance and maintenance. Further details available upon request.

| Studio C | 115 sq. ft | £250 pcm<br>+ VAT |
|----------|------------|-------------------|
| Studio D | 150 sq. ft | £275 pcm<br>+ VAT |
| Studio F | 170 sq. ft | £320 pcm<br>+ VAT |
| Studio G | 220 sq. ft | £420 pcm<br>+VAT  |